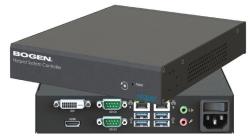

NQ-SYSCTRL - NYQUIST System Controller

NQ-S1810WBC - Nyquist VoIP Wall Baffle Combo Speaker