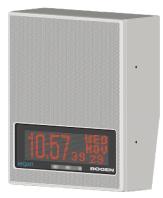

NQ-SYSCTRL - NYQUIST System Controller

NQ-S1810WBC - Nyquist VoIP Wall Baffle Combo Speaker