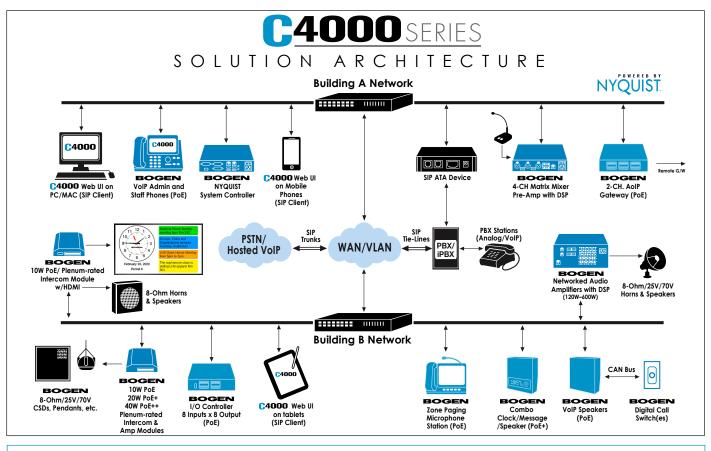

## **IP-BASED PAGING** AND AUDIO DISTRIBUTION SOLUTION

The C4000 Series is a software-based solution for commercial paging, music distribution, and sound masking applications that demand a high degree of scalability and flexibility. The heart of the C4000 solution is a powerful, state-of-the-art system controller with an easy to use Web-based Graphical User Interface (GUI) that is accessible from any PC, tablet, or mobile device. Built-in, commercially licensed, Internet radio-based streaming audio services are perfect for background music applications. Feature-rich, purpose-built appliances provide audio mixing, amplification, and distribution, as well as the ability to easily integrate with third-party devices and systems, such as PBXs, security, access control, and fire alarm.

The C4000 Series can be scaled to support a wide mix of audio sources, end points, and zones. The C4000 software can be easily upgraded over time to add new features and capabilities to address ever-changing customer needs, environments, and technology.

#### **C4000 Series Compatible Appliances**

- NQ-A2060-G2 Audio Power Amplifier (60W, 2-CH model)
- NQ-A2120-G2 Audio Power Amplifier (120W, 2-CH model)
- NQ-A2300-G2 Audio Power Amplifier (300W, 2-CH model)
- NQ-A4060-G2 Audio Power Amplifier (60W, 4-CH model)
- NQ-A4120-G2 Audio Power Amplifier (120W, 4-CH model)
- NQ-A4300-G2 Audio Power Amplifier (300W, 4-CH model)
- NQ-E7010 Input/Output Controller
- NQ-E7020-G2 Digital Call Switch
- **NQ-GA10P** 10W Plenum-Rated Intercom Module
- NQ-GA10PV 10W Plenum-Rated Intercom Module (w/HDMI video-out)
- NQ-GA20P2 20W Plenum-Rated Integrated Amplifier
- NQ-P0100 Matrix Mixer Pre-Amplifier
- NQ-PA120 Public Address Mixer/Amplifier (120W model)
- NQ-PA240 Public Address Mixer/Amplifier (240W model)
- NQ-PA600 Public Address Mixer/Amplifier (600W model) NQ-S1810-SCG VoIP Ceiling/Wall Baffle Speakers NQ-S1810-VF VoIP Ceiling/Wall Baffle Speakers NQ-S1810VT-G3 VoIP Vall Baffle Speaker NQ-T1100 Nyquist Color Touch Display VoIP Admin Phone NQ-T2000 VoIP Staff Phone (Color Display) NQ-ZPMS Nyquist Zone Paging Microphone Station NQ-S1810WBC NNyquist VoIP Wall Baffle Combo Speaker NQ-GA400P Nyquist 2-Channel AoIP Gateway NQ-GA40P3 Nyquist Plenum-Rated Integrated Amplifier
- NQ-EDP01 Nyquist IP Entry Door Phone

**NYQUIST** The C4000 Series is built upon Bogen's award-winning Nyquist software-based IP communications platform, which provides users with unparalleled flexibility and scalability, whatever their application.