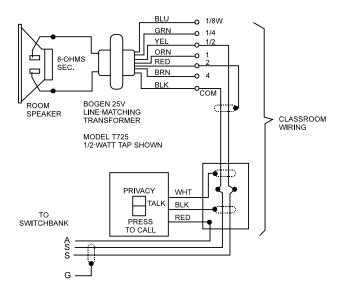

## CA11A Call Switch

Model CA11A is a 3-position switch providing annunciator call and privacy control. The switch has two fixed positions, TALK and PRIVACY. In the TALK position, the remote station has normal, non-private operation. In the PRIVACY position, the remote station cannot be monitored from the main console.

The CA11A also has a momentary PRESS TO CALL position. When the switch is pressed, the annunciator lamp on the SBA-Series room selector panel illuminates, designating the calling station. When the switch is released, the lamp remains illuminated until the call is answered.

The switch is designed for flush mounting in a standard singlegang outlet box. Refer to Figure 2 below and wire the switch as follows:

- 1. Connect the unshielded wire from the corresponding annunciator terminal on the room selector panel to the red wire of the CA11A switch.
- 2. Connect the white wire to the center tap of the room speaker line-matching transformer. This connection may be made via the speaker cable shield, as shown in Figure 2.
- 3. Connect the black wire to the audio system ground at the shield of the audio cable from the console, as shown in Figure 2.

Figure 1 - Model CA10A Connecting Diagram

Figure 2 - Model CA11A Connecting Diagram

©2022 Bogen Communications LLC 54-5972-01C 030722 Specifications subject to change without notice.

www.bogen.com