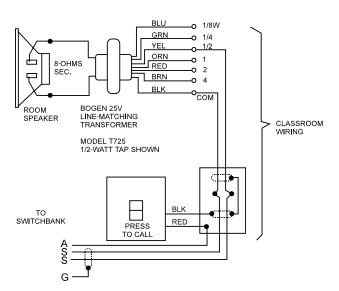

## CA10A Call Switch

Model CA10A is a 2-position room switch designed for use with SBA-Series room selector panels. When the switch is pressed, the annunciator lamp on the SBA-Series switchbank illuminates, designating the calling station. When the switch is released, the lamp remains illuminated until the call is answered.

The switch is designed for flush mounting in a standard singlegang outlet box. Refer to Figure 1 below and wire the switch as follows:

- 1. Connect the unshielded wire from the corresponding annunciator terminal on the room selector panel to the red wire of the CA10A switch.
- 2. Connect the black wire to the speaker ground (shield of speaker line).

Figure 1 - Model CA10A Connecting Diagram

Figure 2 - Model CA11A Connecting Diagram

©2022 Bogen Communications LLC 54-5972-01C 030722 Specifications subject to change without notice.

www.bogen.com